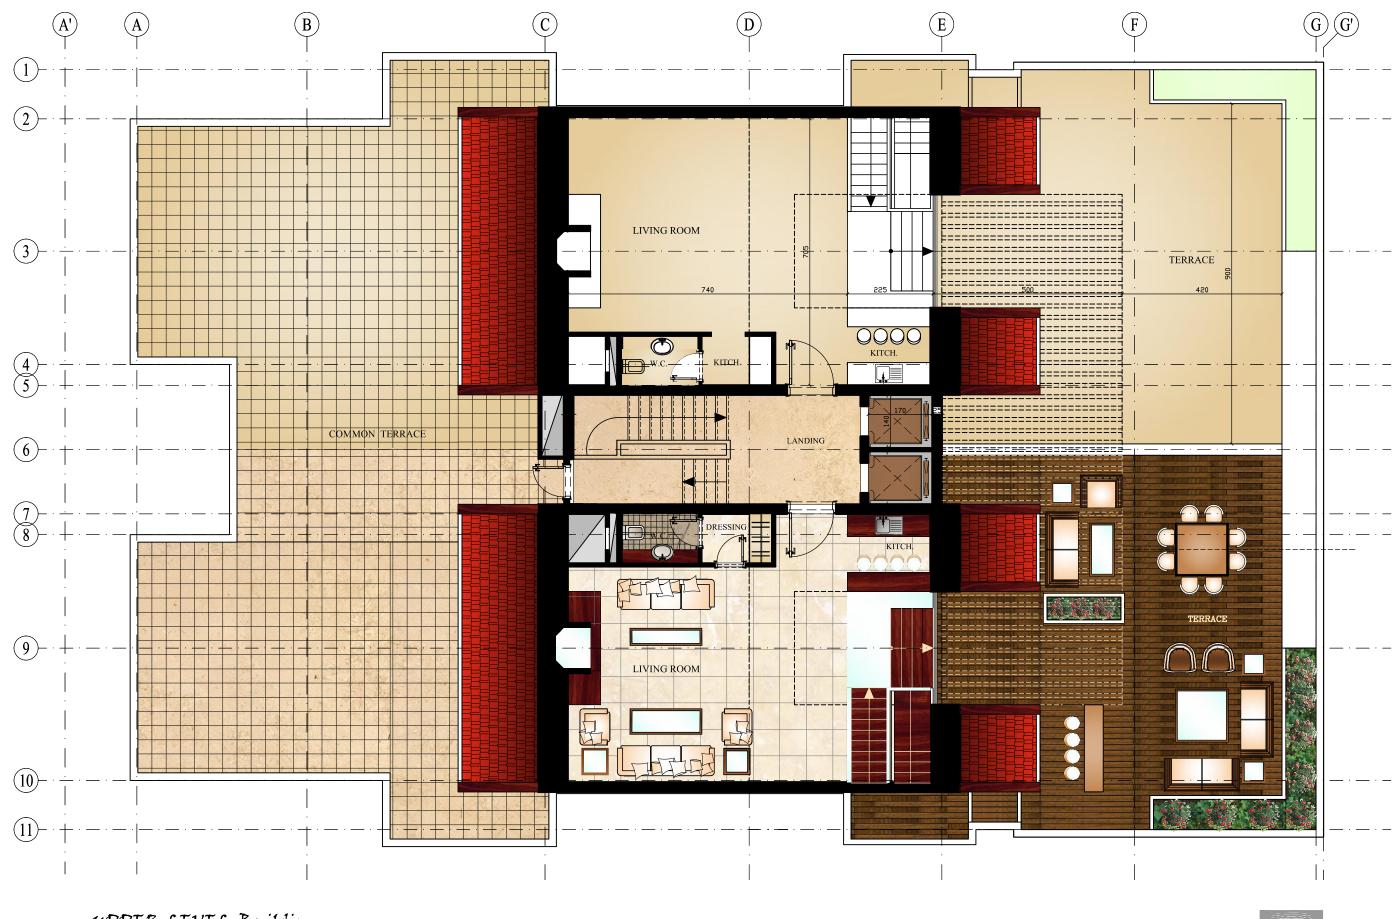

# UPPER LEVEL Building BAABDA#2497

FURNITURE PLAN -4TH FLOOR LEVEL (2) - Scale: 1/100

JLTANT ARCHITECTS & PROJECT MAN er Bldg, Mar Takla Street, Bauchrieh Met 51,1,895303 - 961,1,895475 - Fax: 961,

FURNITURE PLAN -TOP OF ROOF FLOOR -Scale: 1/100