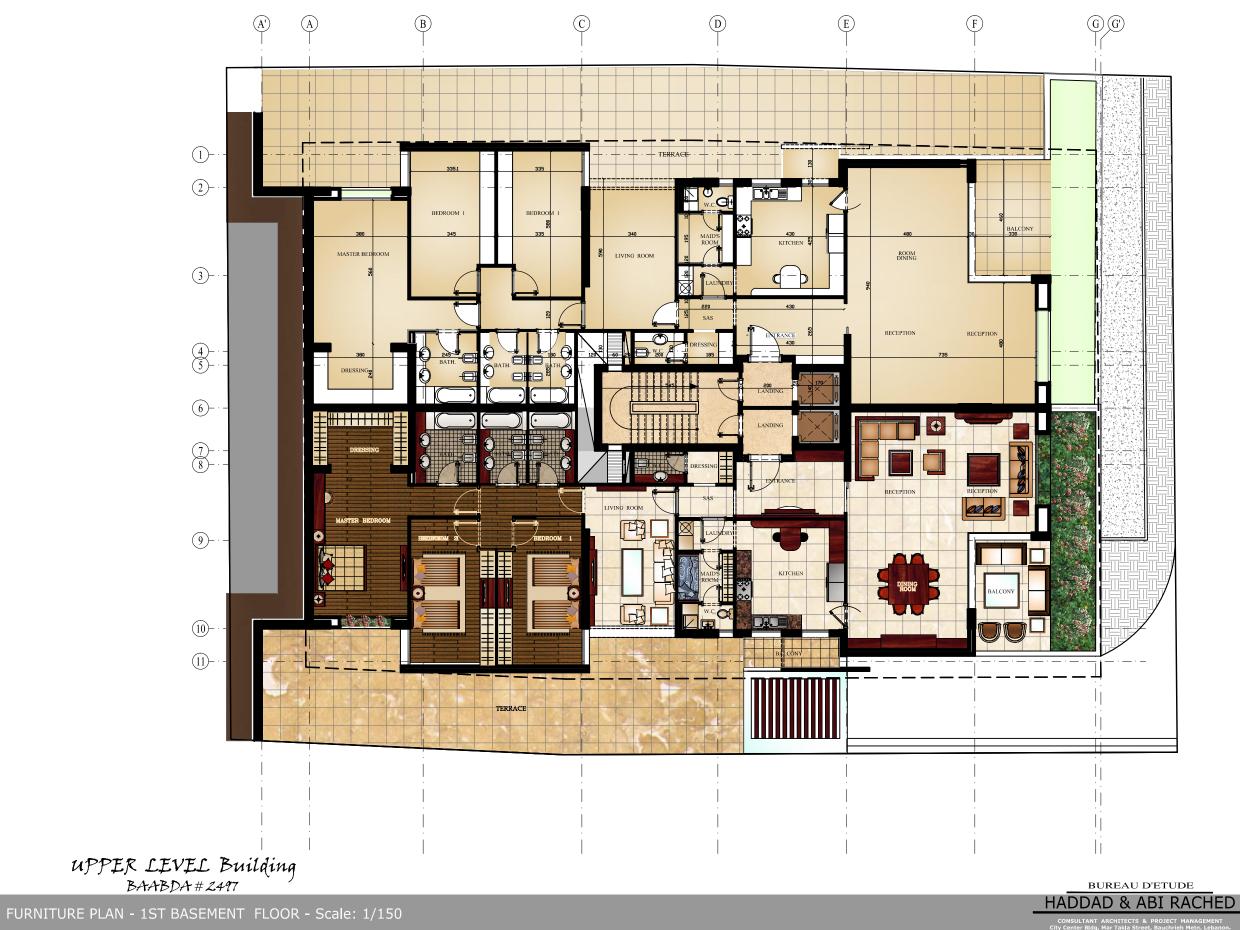

FURNITURE PLAN - 1ST BASEMENT FLOOR - Scale: 1/100

ULTANT ARCHITECTS & PROJECT MANAGEMENT ter Bldg, Mar Takla Street, Bauchrieh Metn, Lebanon. 61.1.895303 - 961.1.895475 - Fax: 961.1.870371 Website: www.architectureinsight.com E-mail:office@architectureinsight.com. INSIGHT ARCHITECTURE