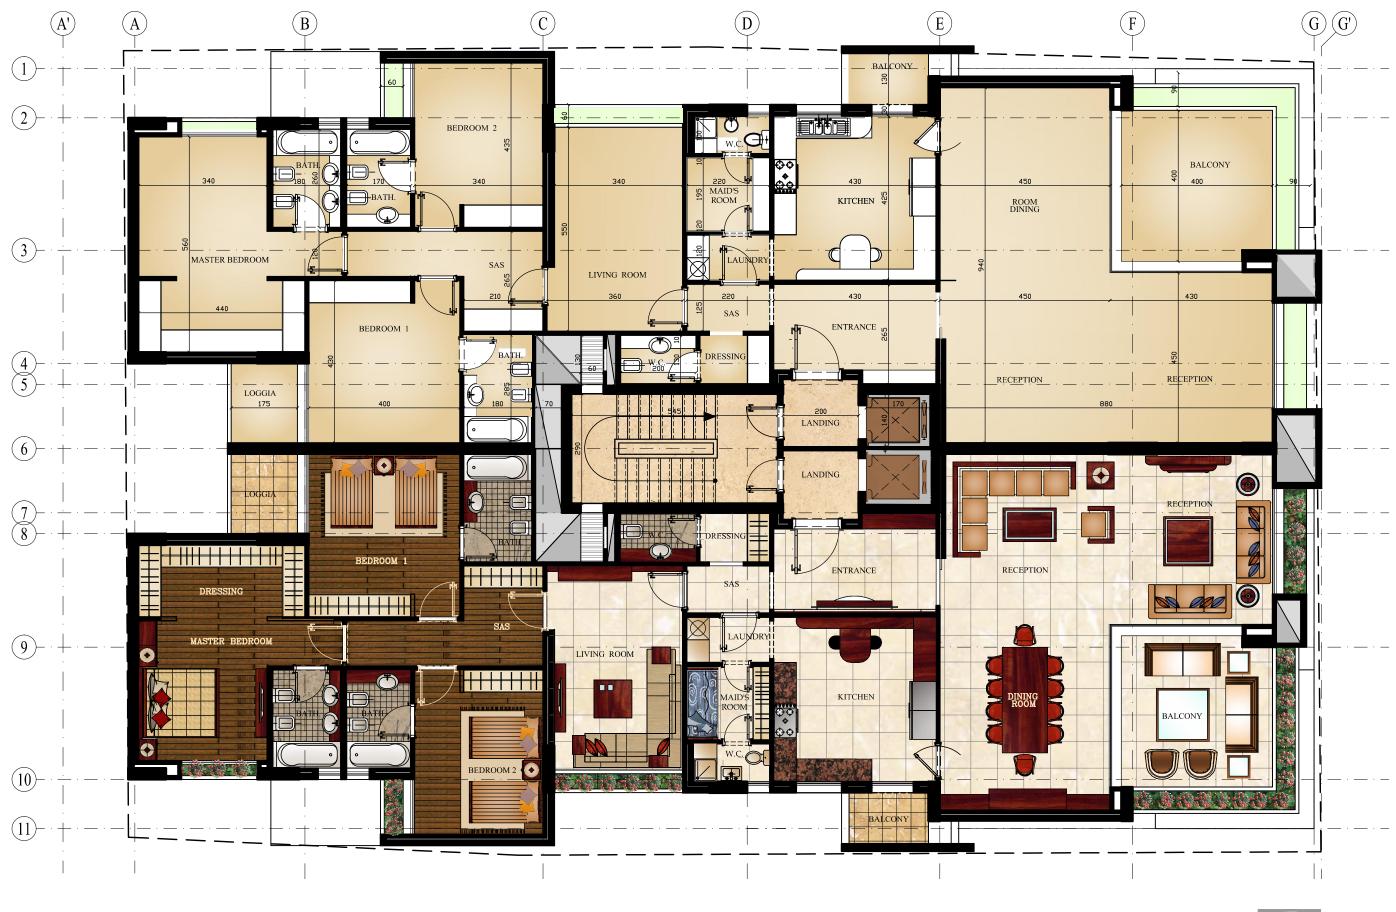

UPPER LEVEL Building BAABDA # 2497

FURNITURE PLAN -TYPICAL FLOOR - Scale: 1/100

TANT ARCHITECTS & PROJECT MAN Bldg, Mar Takla Street, Bauchrieh Ma 1,895303 - 961,1,895475 - Fax: 961