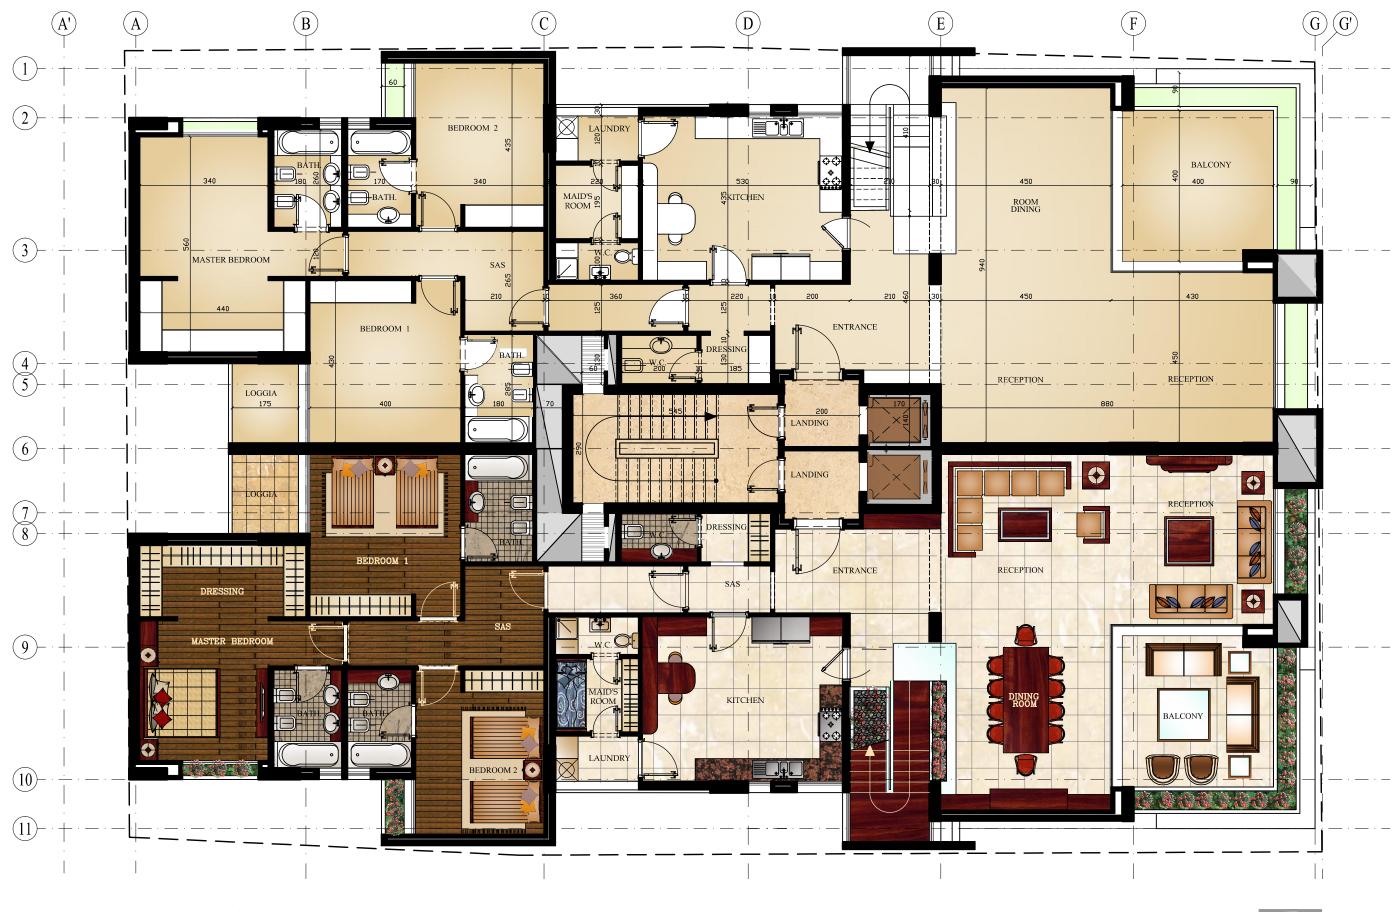

## UPPER LEVEL Building BAABDA # 2497

FURNITURE PLAN -4TH FLOOR LEVEL (1) - Scale: 1/100

TANT ARCHITECTS & PROJECT MAI Bldg, Mar Takla Street, Bauchrieh Mo 1.1.895303 - 961,1.895475 - Fax: 961