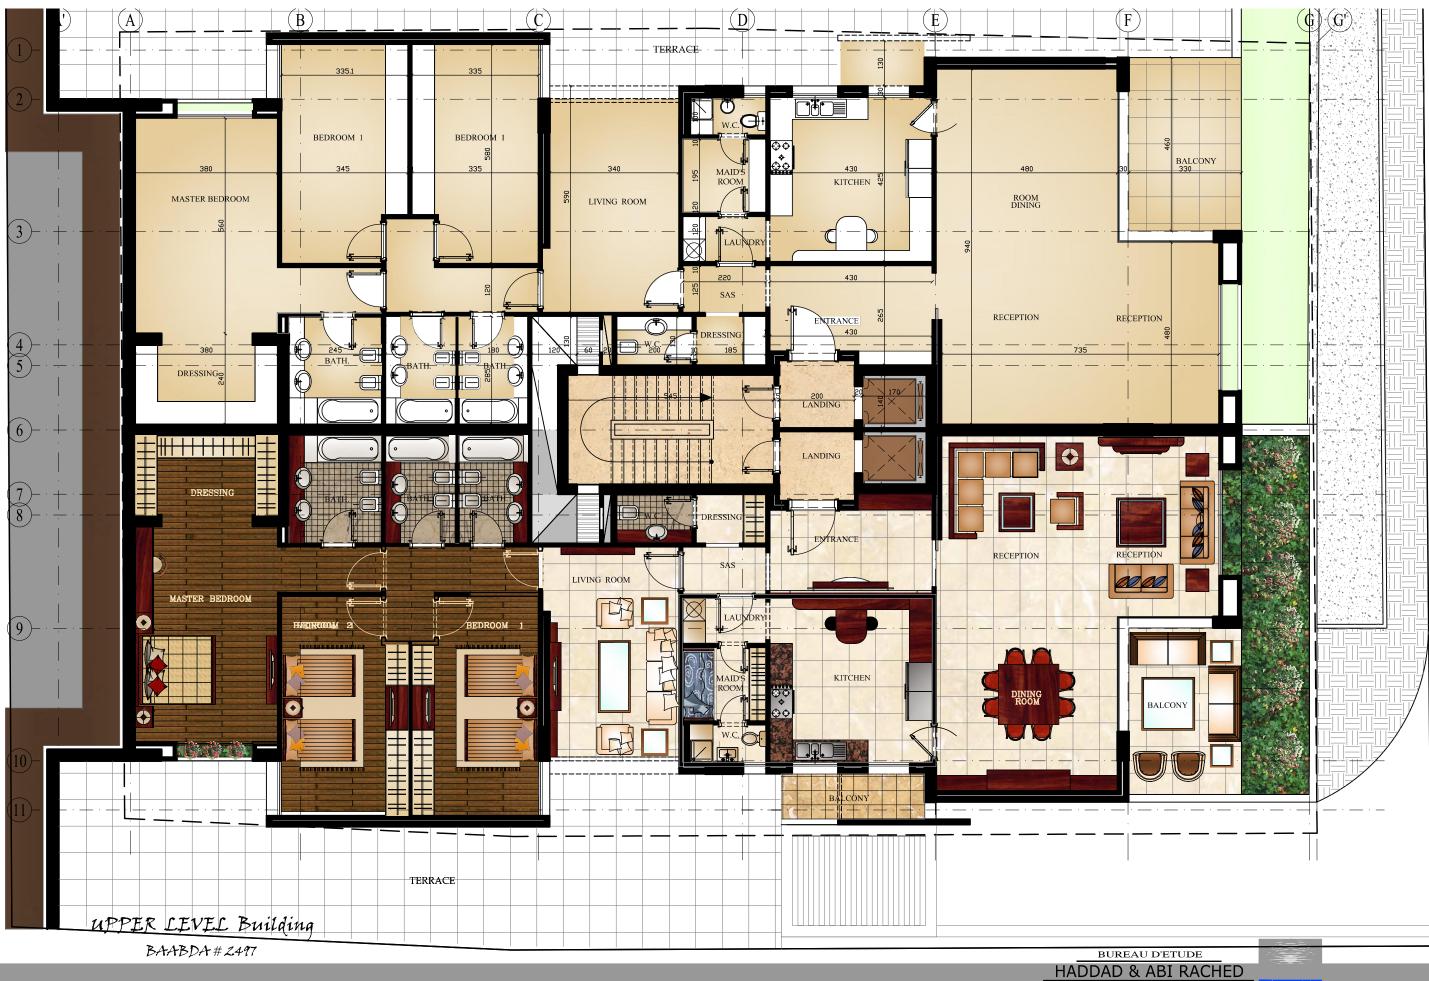

UPPER LEVEL Building BAABDA # 2497

FURNITURE PLAN -TYPICAL FLOOR - Scale: 1/100

TANT ARCHITECTS & PROJECT MAN Bldg, Mar Takla Street, Bauchrieh Ma 1,895303 - 961,1,895475 - Fax: 961