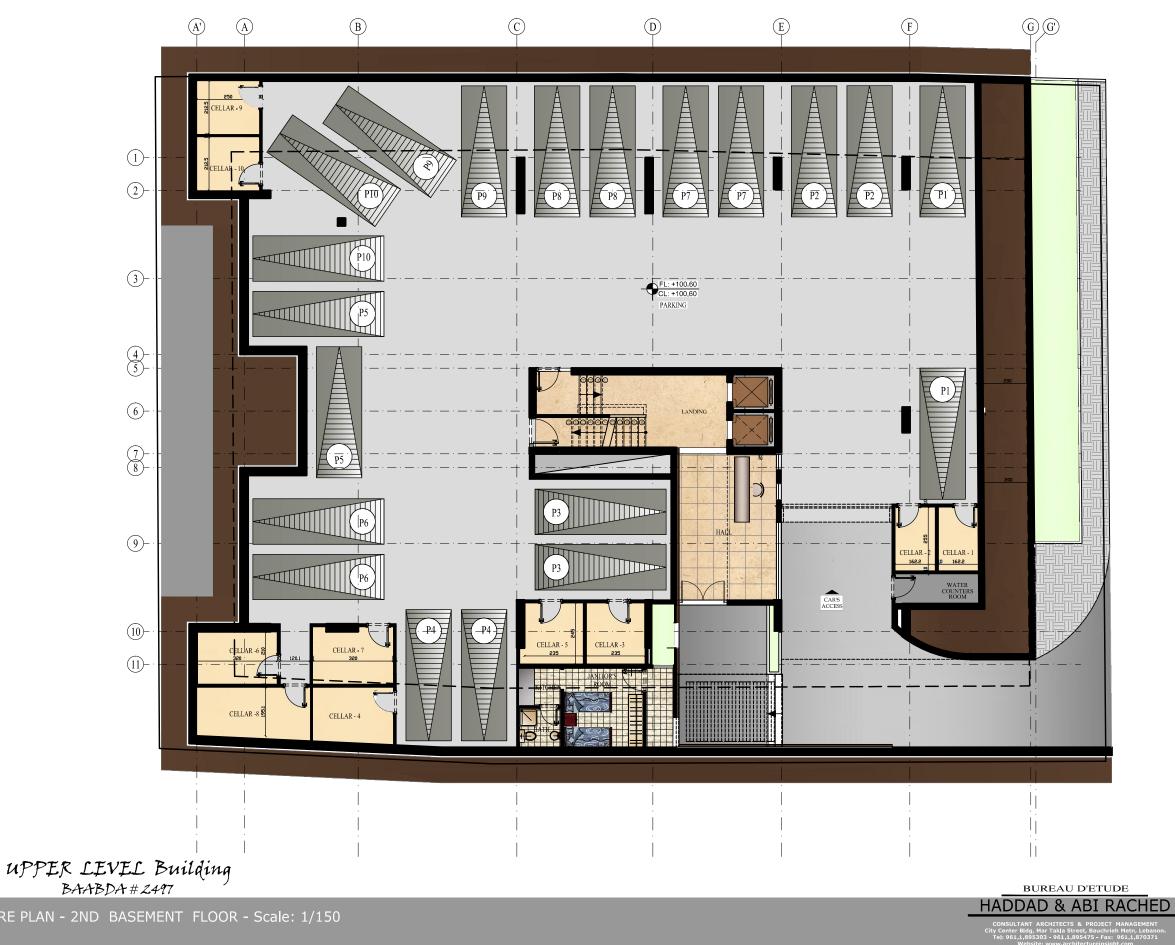

FURNITURE PLAN - 2ND BASEMENT FLOOR - Scale: 1/150

NSULTANT ARCHITECTS & PROJECT MANAGEMENT Center Bldg, Mar Takla Street, Bauchrieh Metn, Lebanon, 1; 961,1,895030 - 961,1,89475 - Fax: 961,1,870371 Website: www.architectureinsight.com E-mail:office@architectureinsight.com