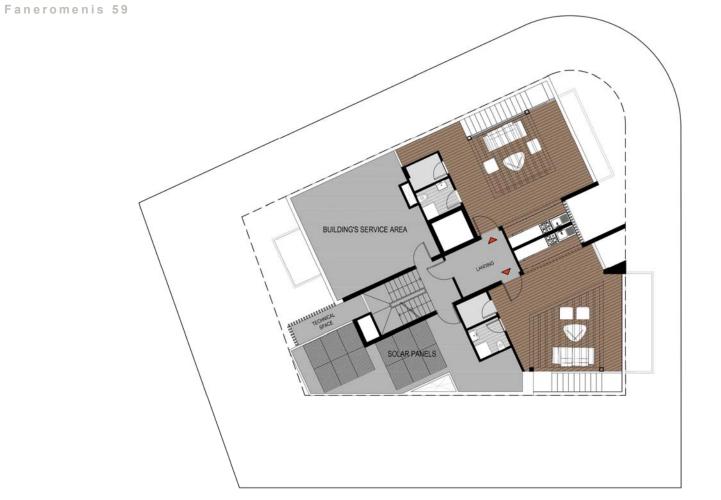

Residential building, Preliminary design | Larnaca\_ 59 | 230810

03

MITA

5th Floor 1/100

04

ΜΙΤΑ

Top of Roof Floor 1/100

04