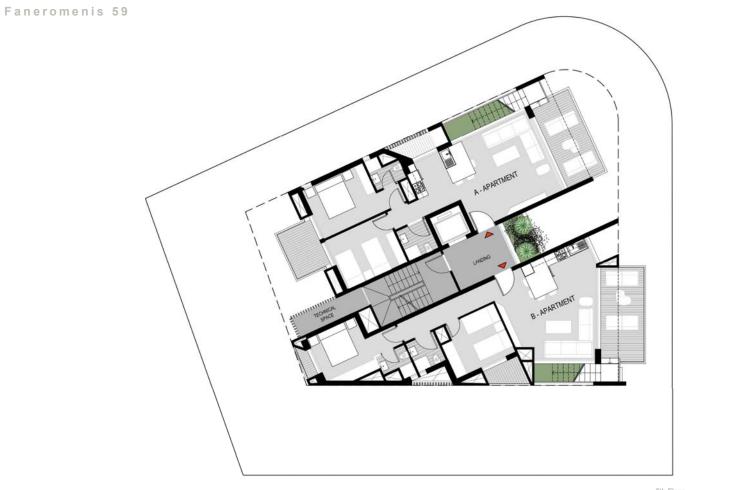

### MITA

MITA

Residential building, Preliminary design 1 Lamaca\_ 59 1 230810

GROUND FLOOR 1/150

FIRST FLOOR 1/100

02

ΜΙΤΑ

A-APARTMENT B-APARTMENT