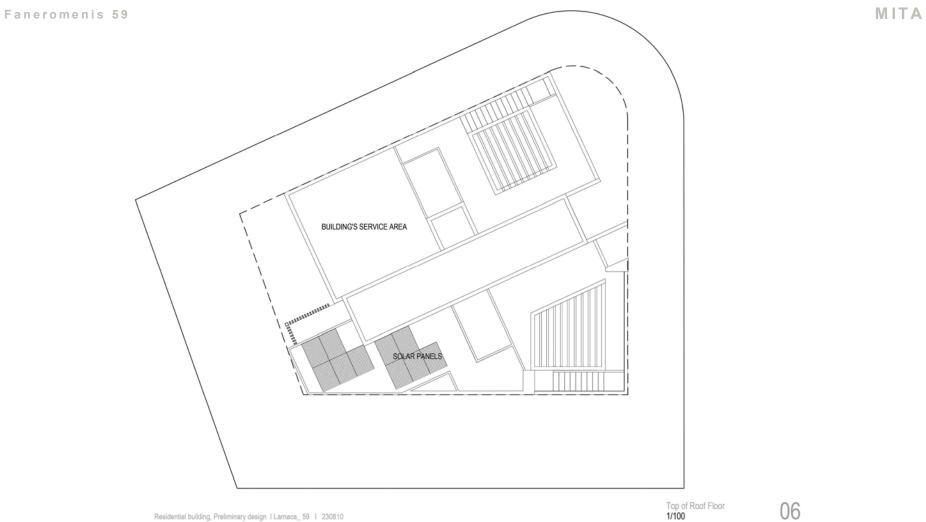

Residential building, Preliminary design | Larnaca\_ 59 | 230810

03

MITA

5th Floor 1/100

04

ΜΙΤΑ

Top of Roof Floor 1/100

04