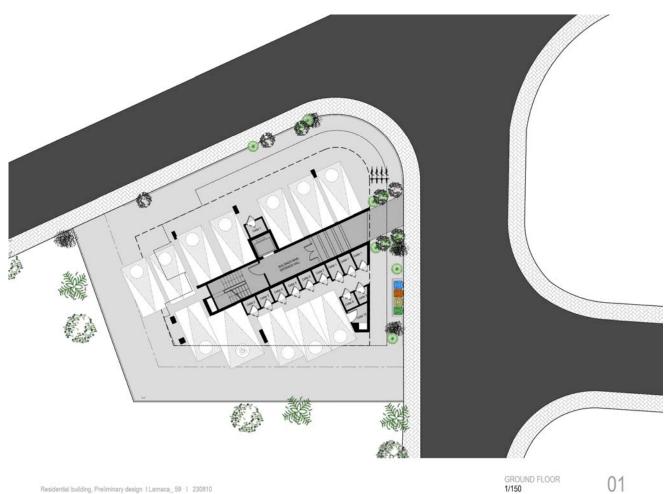

### MITA

MITA

Residential building, Preliminary design 1 Lamaca\_ 59 1 230810

GROUND FLOOR 1/150

FIRST FLOOR 1/100

02

ΜΙΤΑ

A-APARTMENT B-APARTMENT