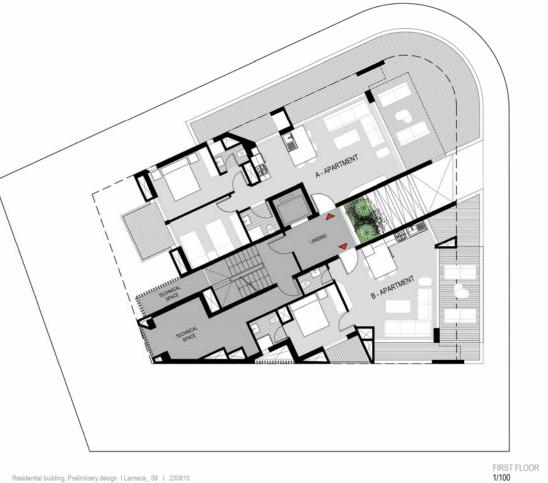

### MITA

MITA

Residential building, Preliminary design 1 Lamaca\_ 59 1 230810

GROUND FLOOR 1/150

FIRST FLOOR 1/100

02

ΜΙΤΑ

A-APARTMENT B-APARTMENT